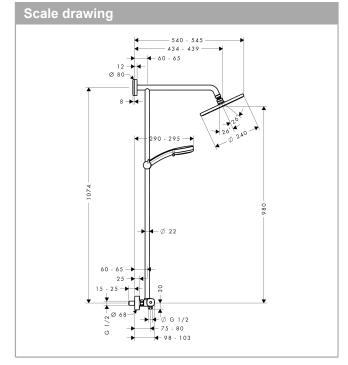

## product features

- · shower head size: 240 mm
- · overhead shower angle adjustable
- · spray pattern: RainAir (rain jet enriched with air)
- · flow rate RainAir (at 3 bar): 12 l/min
- · fully chrome-plated spray face
- · QuickClean technology for easy limescale removal
- · adjustable hot water limitation
- · outlets controlled via volume control/diverter and may not be used simultaneously
- · exposed design allows easy installation, all working parts are outside of the wall