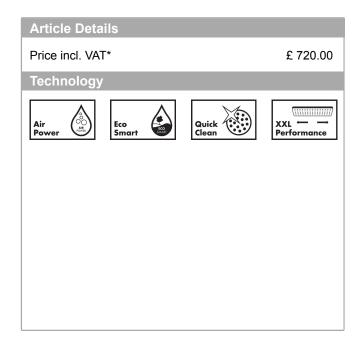

## product features

- · shower head size: 240 mm
- · overhead shower angle adjustable
- · spray pattern: RainAir (rain jet enriched with air)
- · flow rate RainAir (at 3 bar): 12 l/min
- · fully chrome-plated spray face
- · QuickClean technology for easy limescale removal
- · adjustable hot water limitation
- · outlets controlled via volume control/diverter and may not be used simultaneously
- · exposed design allows easy installation, all working parts are outside of the wall