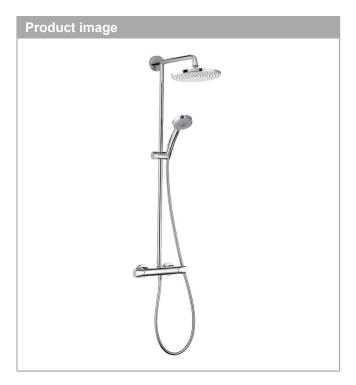

## product features

- · shower head size: 240 mm
- · overhead shower angle adjustable
- · spray pattern: RainAir (rain jet enriched with air)
- · flow rate RainAir (at 3 bar): 12 l/min
- · fully chrome-plated spray face
- · QuickClean technology for easy limescale removal
- · adjustable hot water limitation
- · outlets controlled via volume control/diverter and may not be used simultaneously
- · exposed design allows easy installation, all working parts are outside of the wall

#### consists of

- · HG Handshower Verso 3 chrome (#28778XXX)
- · HG Schieber M<sup>2</sup> (#27993SVP)
- · Isiflex shower hose 1.60m (#28276XXX)