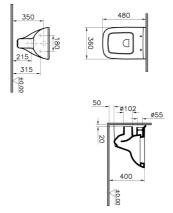

## Description

Without Bidet Function, 48cm, White

VitrA reserves the right to make changes in products and technical details without prior notice.

All drawings contain the necessary measurements which are subject to standard tolerances. For exact measurements, in particular for customized installation scenarios, it can only be taken from the finished ceramic product.