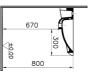

| Name             | Special Needs Washbasin |
|------------------|-------------------------|
| Collection       | S20                     |
| Color            | White                   |
| Designer         | NOA                     |
| Size             | 60 cm                   |
| Tap Hole Options | With Tap Hole           |
| Countertop Usage | Unsuitable              |
| Overflow Hole    | Yes                     |
| Certificate      | NF                      |
| Certificate      | CE                      |
| Certificate      | EPD                     |
| Segments         | Middle-lower            |
|                  |                         |

## Description

With Tap Hole, With Overflow Hole, 60 cm, White

VitrA reserves the right to make changes in products and technical details without prior notice.

All drawings contain the necessary measurements which are subject to standard tolerances. For exact measurements, in particular for customized installation scenarios, it can only be taken from the finished ceramic product.