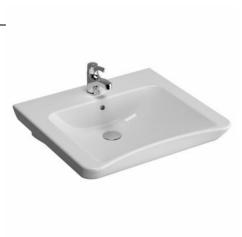

| Name             | Special Needs Washbasin |
|------------------|-------------------------|
| Collection       | S20                     |
| Color            | White                   |
| Designer         | NOA                     |
| Size             | 60 cm                   |
| Tap Hole Options | With Tap Hole           |
| Countertop Usage | Unsuitable              |
| Overflow Hole    | Yes                     |
| Certificate      | NF                      |
| Certificate      | CE                      |
| Certificate      | EPD                     |
| Segments         | Middle-lower            |
|                  |                         |

## Description

With Tap Hole, With Overflow Hole, 60 cm, White

VitrA reserves the right to make changes in products and technical details without prior notice.

All drawings contain the necessary measurements which are subject to standard tolerances. For exact measurements, in particular for customized installation scenarios, it can only be taken from the finished ceramic product.