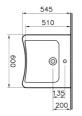

| Name             | Special Needs Washbasin |
|------------------|-------------------------|
| Collection       | S20                     |
| Color            | White                   |
| Designer         | NOA                     |
| Size             | 60 cm                   |
| Tap Hole Options | With Tap Hole           |
| Countertop Usage | Unsuitable              |
| Overflow Hole    | Yes                     |
| Certificate      | NF                      |
| Certificate      | CE                      |
| Certificate      | EPD                     |
| Segments         | Middle-lower            |
|                  |                         |

## Description

With Tap Hole, With Overflow Hole, 60 cm, White

VitrA reserves the right to make changes in products and technical details without prior notice.

All drawings contain the necessary measurements which are subject to standard tolerances. For exact measurements, in particular for customized installation scenarios, it can only be taken from the finished ceramic product.