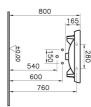

| Name             | Special Needs Washbasin |
|------------------|-------------------------|
| Collection       | S20                     |
| Color            | White                   |
| Designer         | NOA                     |
| Size             | 60 cm                   |
| Tap Hole Options | With Tap Hole           |
| Countertop Usage | Unsuitable              |
| Overflow Hole    | Yes                     |
| Certificate      | NF                      |
| Certificate      | CE                      |
| Certificate      | EPD                     |
| Segments         | Middle-lower            |
|                  |                         |

## Description

With Tap Hole, With Overflow Hole, 60 cm, White

VitrA reserves the right to make changes in products and technical details without prior notice.

All drawings contain the necessary measurements which are subject to standard tolerances. For exact measurements, in particular for customized installation scenarios, it can only be taken from the finished ceramic product.