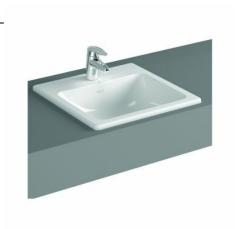

## Description

With Tap Hole, With Overflow Hole, 55 cm, White

VitrA reserves the right to make changes in products and technical details without prior notice.

All drawings contain the necessary measurements which are subject to standard tolerances. For exact measurements, in particular for customized installation scenarios, it can only be taken from the finished ceramic product.