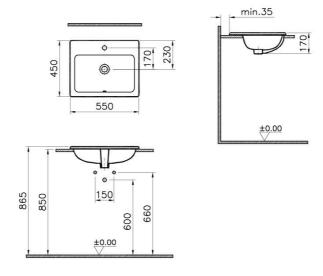

| Name             | S20 Countertop Washbasin |
|------------------|--------------------------|
| Collection       | S20                      |
| Color            | White                    |
| Designer         | NOA                      |
| Size             | 55 cm                    |
| Tap Hole Options | With Tap Hole            |
| Shape            | Rectangular              |
| Countertop Usage | Suitable                 |
| Overflow Hole    | Yes                      |
| Certificate      | CE                       |
| Certificate      | EPD                      |
| Segments         | Middle-lower             |

## Description

With Tap Hole, With Overflow Hole, 55 cm, White

VitrA reserves the right to make changes in products and technical details without prior notice.

All drawings contain the necessary measurements which are subject to standard tolerances. For exact measurements, in particular for customized installation scenarios, it can only be taken from the finished ceramic product.