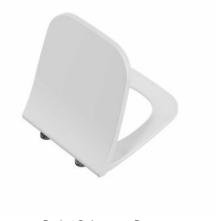

| Name       | Shift WC Seat     |
|------------|-------------------|
| Collection | Shift             |
| Color      | White             |
| Designer   | VitrA Design Team |
| Hinge Type | Top Fixing        |
| Hinge Type | Quick Release     |
| Hinge Type | Metal Hinged      |
| Soft close | Yes               |
|            |                   |

Product Code: 191-003R009

## Description

Quick Release, Top Fixing

VitrA reserves the right to make changes in products and technical details without prior notice.

All drawings contain the necessary measurements which are subject to standard tolerances. For exact measurements, in particular for customized installation scenarios, it can only be taken from the finished ceramic product.