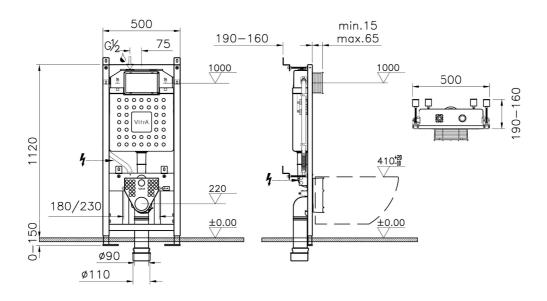

## VitrA

| Name                       | V12 Concealed Cistern WC Frame for wall-h<br>pans, 12 cm | າung WC |
|----------------------------|----------------------------------------------------------|---------|
| Collection                 | V12                                                      |         |
| commended Minimum Pressure | 0.1-10 Bar                                               |         |
| arantee                    | 10 Years                                                 |         |
| signer                     | VitrA Design Team                                        |         |
| nickness                   | 12 cm                                                    |         |
|                            |                                                          |         |

## Description

Drywall Application, floor and wall fixation, adjusted to 3/6 Lt

VitrA reserves the right to make changes in products and technical details without prior notice.

All drawings contain the necessary measurements which are subject to standard tolerances. For exact measurements, in particular for customized installation scenarios, it can only be taken from the finished ceramic product.